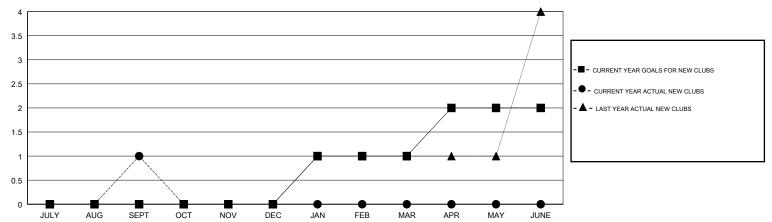

### GOALS AND ACTUAL NEW CLUBS CUMULATIVE

## **LOCATION TURKEY**

| Clubs         |               |             |               | Members               |                           |                         |                                             |
|---------------|---------------|-------------|---------------|-----------------------|---------------------------|-------------------------|---------------------------------------------|
|               | RESULTS FOR   | R 2018-2019 |               | RESULTS FOR 2018-2019 |                           |                         |                                             |
| QUARTER       | NEW CLUB GOAL | NEW CLUBS   | DROPPED CLUBS | QUARTER               | MEMBER GROWTH NET<br>GOAL | MEMBER GROWTH<br>ACTUAL | DROPPED MEMBERS ACTUAL (including transfers |
| JULY/AUG/SEPT | 0             | 1           | 0             | JULY/AUG/SEPT         | -20                       | 41                      | 48                                          |
| OCT/NOV/DEC   | 0             | 0           | 0             | OCT/NOV/DEC           | 15                        | 0                       | 0                                           |
| JAN/FEB/MAR   | 1             | 0           | 0             | JAN/FEB/MAR           | 60                        | 0                       | 0                                           |
| APR/MAY/JUNE  | 1             | 0           | 0             | APR/MAY/JUNE          | -20                       | 0                       | 0                                           |
|               |               |             |               |                       |                           |                         |                                             |