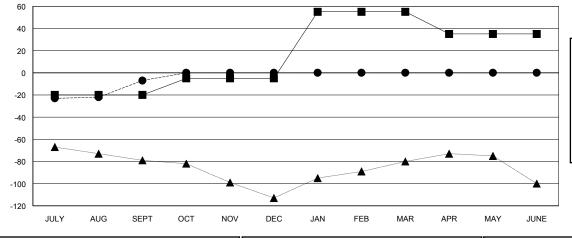

## GOALS AND ACTUAL MEMBERS CUMULATIVE

475 (40.63%)

694 (59.37%)

| DROPPED CLUBS: 0 |    |
|------------------|----|
| DROPPED MEMBERS  |    |
| DECEASED         | 1  |
| CLUB CANCELLED   | 0  |
| OTHER            | 47 |
| TOTAL            | 48 |

## **LOCATION TURKEY**

| Clubs         |               |             |               | Members               |                           |                         |                                             |
|---------------|---------------|-------------|---------------|-----------------------|---------------------------|-------------------------|---------------------------------------------|
|               | RESULTS FOR   | R 2018-2019 |               | RESULTS FOR 2018-2019 |                           |                         |                                             |
| QUARTER       | NEW CLUB GOAL | NEW CLUBS   | DROPPED CLUBS | QUARTER               | MEMBER GROWTH NET<br>GOAL | MEMBER GROWTH<br>ACTUAL | DROPPED MEMBERS ACTUAL (including transfers |
| JULY/AUG/SEPT | 0             | 1           | 0             | JULY/AUG/SEPT         | -20                       | 41                      | 48                                          |
| OCT/NOV/DEC   | 0             | 0           | 0             | OCT/NOV/DEC           | 15                        | 0                       | 0                                           |
| JAN/FEB/MAR   | 1             | 0           | 0             | JAN/FEB/MAR           | 60                        | 0                       | 0                                           |
| APR/MAY/JUNE  | 1             | 0           | 0             | APR/MAY/JUNE          | -20                       | 0                       | 0                                           |
|               |               |             |               |                       |                           |                         |                                             |